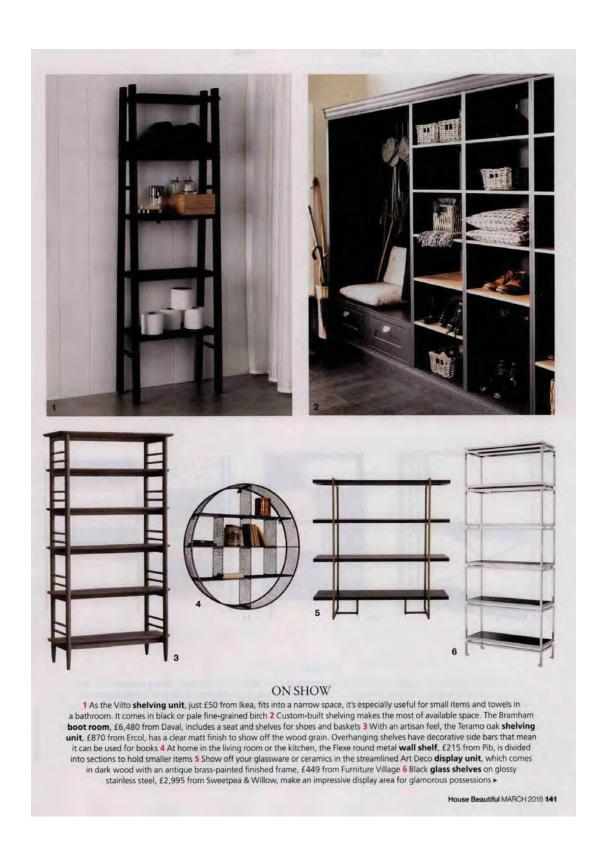

Article Page 2 of 3

Source: House Beautiful (Main)

Edition: Country: UK

Date: Thursday 1, March 2018 Page: 140,141,14

Page: 140,141,14 Area: 1646 sq. cm Circulation: ABC 109970 Monthly

Ad data: page rate £8,803.00, scc rate £0.00

Phone: 020 7439 5000 Keyword: PIB Home

Reproduced by Gorkana under licence from the NLA (newspapers), CLA (magazines), FT (Financial Times/ft.com) or other copyright owner. No further copying (including printing of digital cuttings), digital reproduction/forwarding of the cutting is permitted except under licence from the copyright owner. All FT content is copyright The Financial Times Ltd.