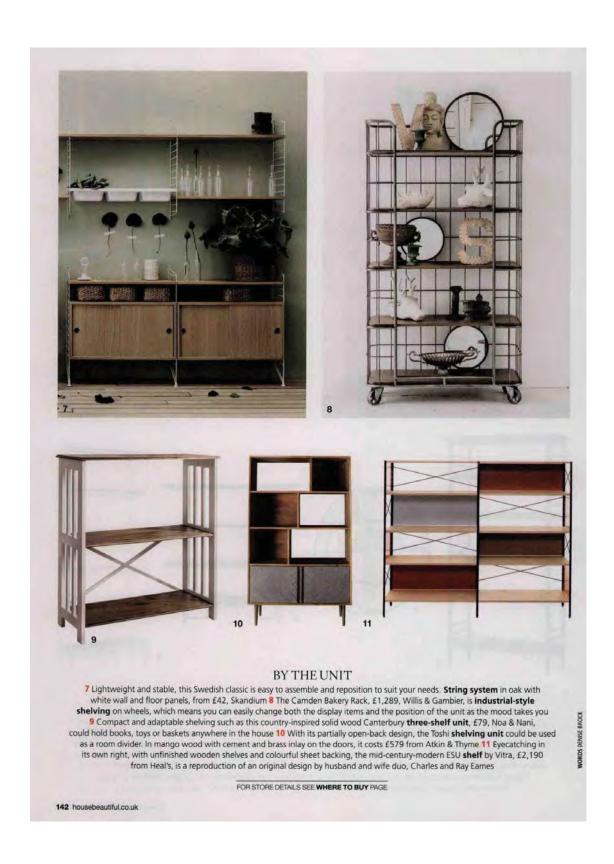

Article Page 2 of 3

Source: House Beautiful (Main)

Edition: Country: UK

Date: Thursday 1, March 2018 Page: 140,141,14

Page: 140,141,14 Area: 1646 sq. cm Circulation: ABC 109970 Monthly

Ad data: page rate £8,803.00, scc rate £0.00

Phone: 020 7439 5000 Keyword: PIB Home

Reproduced by Gorkana under licence from the NLA (newspapers), CLA (magazines), FT (Financial Times/ft.com) or other copyright owner. No further copying (including printing of digital cuttings), digital reproduction/forwarding of the cutting is permitted except under licence from the copyright owner. All FT content is copyright The Financial Times Ltd.