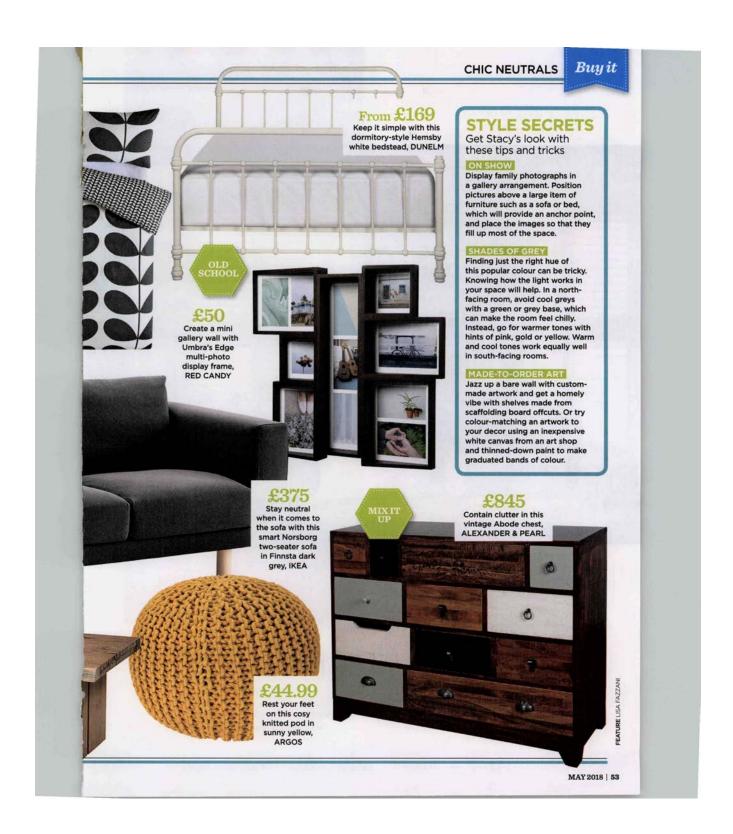

Uk

Date: Tuesday 1, May 2018

Page: 52,53 Area: 992 sq. cm

Circulation: Pub Stmt 69894 Monthly

Ad data: page rate £5,200.00, scc rate £0.00 Phone: 0203 148 5000

Phone: 0203 148 50 Keyword: PIB Home





Reproduced by Gorkana under licence from the NLA (newspapers), CLA (magazines), FT (Financial Times/ft.com) or other copyright owner. No further copying (including printing of digital cuttings), digital reproduction/forwarding of the cutting is permitted except under licence from the copyright owner. All FT content is copyright The Financial Times Ltd.



Source: Style at Home {Main}

Edition: Country: Uk

Date: Tuesday 1, May 2018

Page: 52,53 Area: 992 sq. cm

Circulation: Pub Stmt 69894 Monthly

Ad data: page rate £5,200.00, scc rate £0.00

Phone: 0203 148 5000 Keyword: PIB Home





Reproduced by Gorkana under licence from the NLA (newspapers), CLA (magazines), FT (Financial Times/ft.com) or other copyright owner. No further copying (including printing of digital cuttings), digital reproduction/forwarding of the cutting is permitted except under licence from the copyright owner. All FT content is copyright The Financial Times Ltd.

Article Page 2 of 2